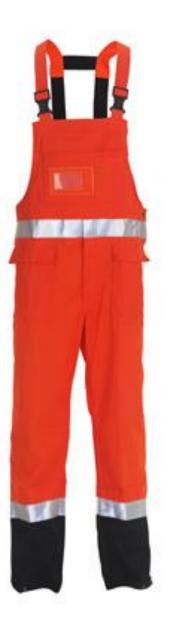

he female dockworkers of Antwerp. The very first safety shoe made of Goretex material.
  - Customised fit for women: more comfortable and fits the foot better.
  - Goretex membrane: Breathable and waterproof
- S3, steel toecap and anti-perforation sole
- High model for extra ankle support
- In sizes 35 to 42
- Important: this shoe will be distributed by ELTEN all over Europe through their distributors



## Safety trousers

Women's safety trousers are made with stretch material\* where needed for extra comfort

- Flexible fabric for good mobility
- Knee-high backpacks with hook-and-loop fastener
- Convenient drawstrings to tighten the waist
- Reflective bands for extra visibility
- Available in sizes 36 to 52





## Suspender trousers

Braces for women

• Custom sizes and cuts for women