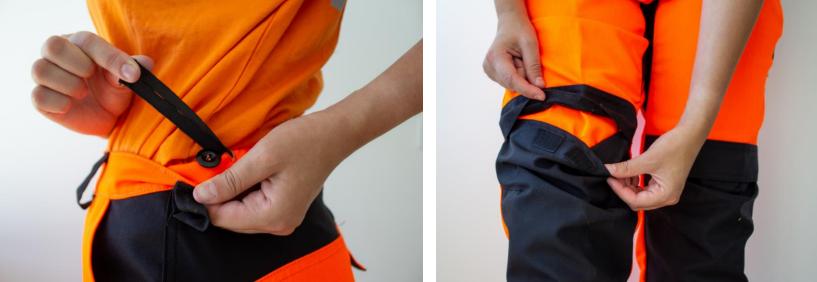

## Safety trousers

Women's safety trousers are made with stretch material\* where needed for extra comfort

- Flexible fabric for good mobility
- Knee-high backpacks with hook-and-loop fastener
- Convenient drawstrings to tighten the waist
- Reflective bands for extra visibility
- Available in sizes 36 to 52