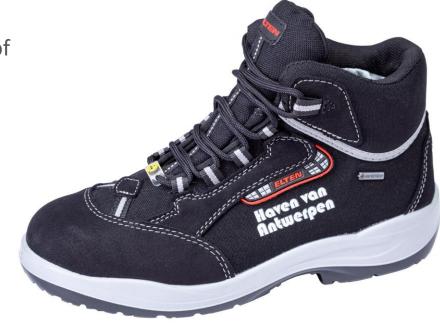

## Safety shoes Elten Maya S3

Safety shoe 'Maya'

- Unique design: specially developed for the female dockworkers of Antwerp. The very first safety shoe made of Goretex material.
  - Customised fit for women: more comfortable and fits the foot better.
  - Goretex membrane: Breathable and waterproof
- S3, steel toecap and anti-perforation sole
- High model for extra ankle support
- In sizes 35 to 42
- Important: this shoe will be distributed by ELTEN all over Europe through their distributors