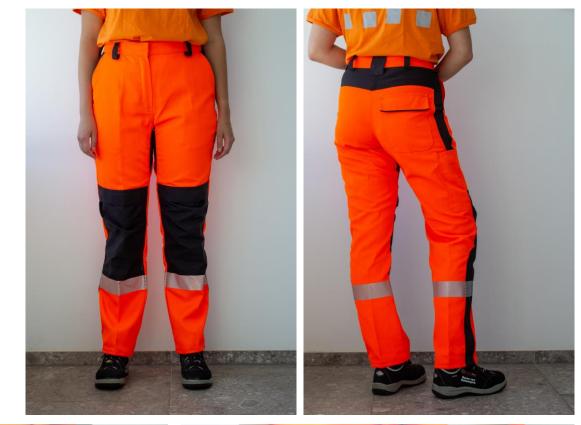

## Safety trousers

Women's safety trousers are made with stretch material\* where needed for extra comfort

- Flexible fabric for good mobility
- Knee-high backpacks with hook-and-loop fastener
- Convenient drawstrings to tighten the waist
- Reflective bands for extra visibility
- Available in sizes 36 to 52